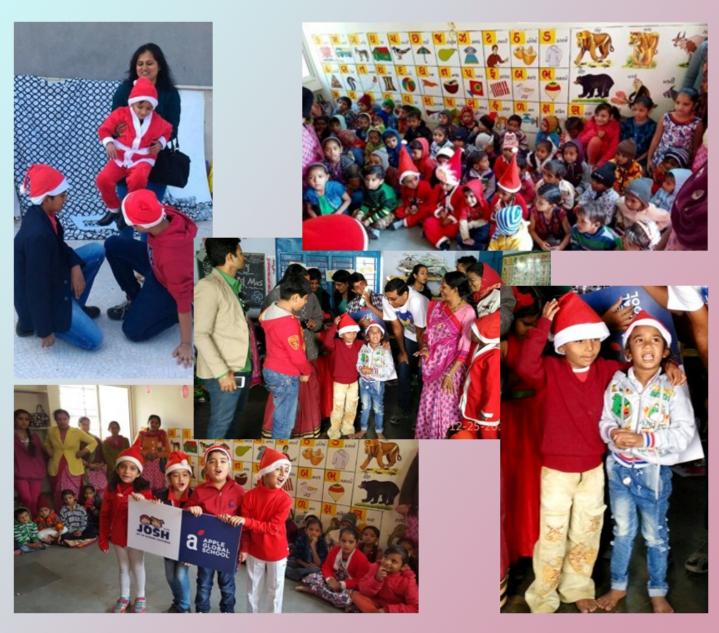

Navratri Celebration: Glamour hits Samvedana as students dance away to the tunes of garba in vibrant colours.

Christmas Celebration: Christmas Celebration was done with the students of Samvedana and they enjoyed the celebration through music and dance.