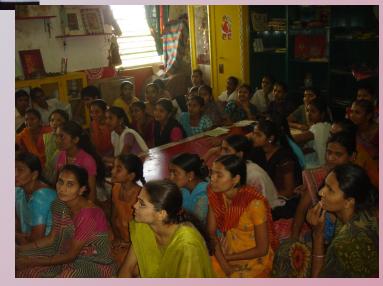

#### <u>Udgreev – A CSR initiative of HPPL</u>

Our Skill building initiative to provide vocational skills to the adolescent girls and women at the Aanganwadi centres, train them, create various products and create market linkages to sell these products.

#### **Objectives of Udgreev:**

To empower the adolescent girls i.e. kishoris (Youth) and women through vocational training and awareness programs round the year and thereby, create employment opportunities and connect with market linkages.

Samvedana, through this project, attempts to link the creativity and talent of the adolescent youth and women to the market requirements.

Women learn to make home accessories, fashion accessories, candles, footwear, fine arts, tribal arts and much more.