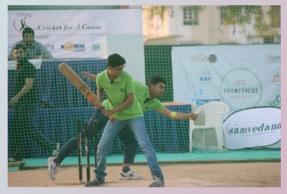

### **Fund Raisers: Sahyog 2015**

Samvedana organized its annual fundraising event "Sahyog 2015: Cricket for a Cause". 36 leading corporate houses of the city participated in the tournament to support the cause of Samvedana. The tournament started on 29<sup>th</sup> Jan 2016 and ended with a grand closing ceremony on 12<sup>th</sup> Feb 2016. "Sahyog – Cricket for a Cause" was initiated way back in 2003, with an objective to involve the corporate houses into a social cause and get into meaningful CSR projects. The corporate teams played league matches and enjoyed the box cricket – a monopoly of Samvedana in Ahmedabad. The playing teams enjoy the fun-filled cricket, which also acts as a team building exercise for them. The funds raised in this event, make a vital difference in the lives of children supported by Samvedana, and acts as a fuel for the current initiatives of Samvedana