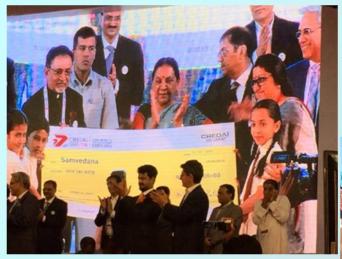

Samvedana honoured by honourable CM at Credai Gujarat convention.

Samvedana at Women's Bike Rally

Little Samvedana Angels showstoppers at a city based mega fashion show sequence with 'Maitry' at 'adaa'. Feb 2016