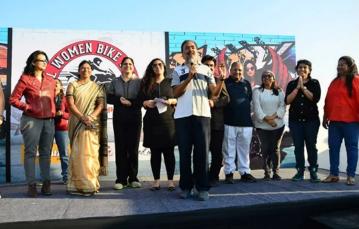

Samvedana honoured by honourable CM at Credai Gujarat convention.

Samvedana at Women's Bike Rally

Little Samvedana Angels showstoppers at a city based mega fashion show sequence with 'Maitry' at 'adaa'. Feb 2016