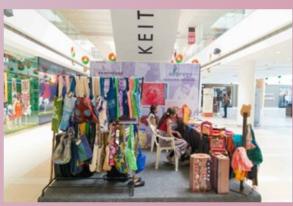

Udgreev – Workshop for Yoga Mats, Shibori and bags making was held on 21st July, 2015.

Creative display by Samvedana women and youth, A journey of self pride - Udgreev at Alpha One mall from 24<sup>th</sup> to 28<sup>th</sup> August 2015.

Udgreev's Festive Handcrafted display by Samvedana's artisans women and youth, supported by volunteers and designers. 1st, 2nd Nov, hosted by Beyond Gallery. Light up lives this Diwali

Udgreev – Femafest at Ahmedabad Haat from 12<sup>th</sup> to 15<sup>th</sup> March 2016