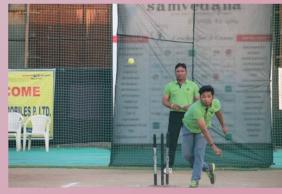

### **Fund Raisers: Sahyog 2015**

Samvedana organized its annual fundraising event "Sahyog 2015: Cricket for a Cause". 36 leading corporate houses of the city participated in the tournament to support the cause of Samvedana. The tournament started on 29<sup>th</sup> Jan 2016 and ended with a grand closing ceremony on 12<sup>th</sup> Feb 2016. "Sahyog – Cricket for a Cause" was initiated way back in 2003, with an objective to involve the corporate houses into a social cause and get into meaningful CSR projects. The corporate teams played league matches and enjoyed the box cricket – a monopoly of Samvedana in Ahmedabad. The playing teams enjoy the fun-filled cricket, which also acts as a team building exercise for them. The funds raised in this event, make a vital difference in the lives of children supported by Samvedana, and acts as a fuel for the current initiatives of Samvedana