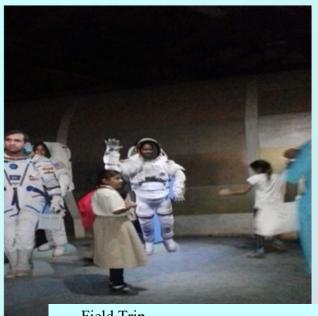

Field Trip
The students at Samvedana's Vastrapur centre got a privilege to explore the Science city.

On 2<sup>nd</sup> October Samvedana had organised a Charity Dinner. The Pathshala and Akshara kids at the joy of giving charity dinner.