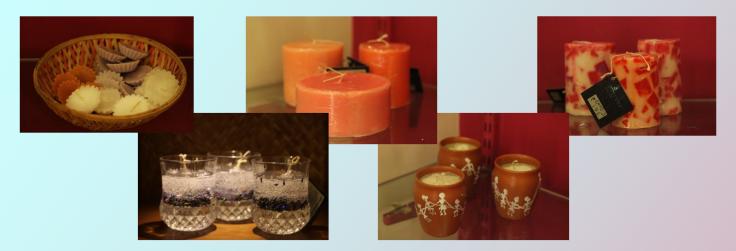

Samvedana, through this project, attempts to link the creativity and talent of the adolescent youth and women to the market requirements.

Women learn to make home accessories, fashion accessories, candles, footwear, fine arts, tribal arts and much more.

Udgreev – Workshop for Yoga Mats, Shibori and bags making was held on 21st July, 2015.

Creative display by Samvedana women and youth, A journey of self pride - Udgreev at Alpha One mall from 24<sup>th</sup> to 28<sup>th</sup> August 2015.

Udgreev's Festive Handcrafted display by Samvedana's artisans women and youth, supported by volunteers and designers. 1st, 2nd Nov, hosted by Beyond Gallery. Light up lives this Diwali

Udgreev – Femafest at Ahmedabad Haat from 12<sup>th</sup> to 15<sup>th</sup> March 2016