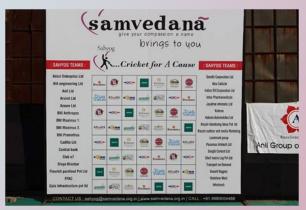

### **Fund Raisers: Sahyog 2015**

Samvedana organized its annual fundraising event "Sahyog 2015: Cricket for a Cause". 36 leading corporate houses of the city participated in the tournament to support the cause of Samvedana. The tournament started on 29<sup>th</sup> Jan 2016 and ended with a grand closing ceremony on 12<sup>th</sup> Feb 2016. "Sahyog – Cricket for a Cause" was initiated way back in 2003, with an objective to involve the corporate houses into a social cause and get into meaningful CSR projects. The corporate teams played league matches and enjoyed the box cricket – a monopoly of Samvedana in Ahmedabad. The playing teams enjoy the fun-filled cricket, which also acts as a team building exercise for them. The funds raised in this event, make a vital difference in the lives of children supported by Samvedana, and acts as a fuel for the current initiatives of Samvedana

# Corporate Houses who participated in the Event:

#### **Box Cricket**

**AIA Engineering** Anil Ltd. Lions club graeter **BKMIBA** BNI Maximus 1 BNI Maximus 2 **BNI Prometheus** Club O7 Club and Convention Divya Bhaskar **FFAC** Flourish Purefoods Pvt. Ltd. Gala Infrastructure Pvt. Ltd. Gandhi Corporation Hazira LNG Pvt. Ltd. Indian Oil Corporation Ltd. Infostretch Intas Pharmaceuticals Ltd. Bajaj Avengers Club Jayatma Informatics Pvt. Ltd Kalorex Kataria Automobiles Khushi Advertising Khushi outdoor and media Landmark Ganesh Housing Sanghi Industries Ltd. Vasant Veggies Vodafone West Ltd.

#### Seasons Cricket

Adani Enterprise Ltd. Arvind Ltd Central Bank of India Idea Cellular Ltd. Khushi Advertising Vodafone West