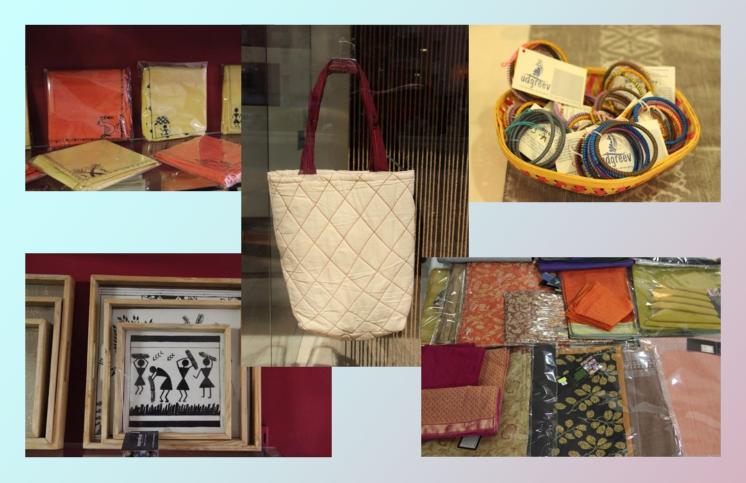

#### <u>Udgreev – A CSR initiative of HPPL</u>

Our Skill building initiative to provide vocational skills to the adolescent girls and women at the Aanganwadi centres, train them, create various products and create market linkages to sell these products.

Samvedana, through this project, attempts to link the creativity and talent of the adolescent youth and women to the market requirements.

Women learn to make home accessories, fashion accessories, candles, footwear, fine arts, tribal arts and much more.

Udgreev – Workshop for Yoga Mats, Shibori and bags making was held on 21st July, 2015.

Creative display by Samvedana women and youth, A journey of self pride - Udgreev at Alpha One mall from 24<sup>th</sup> to 28<sup>th</sup> August 2015.