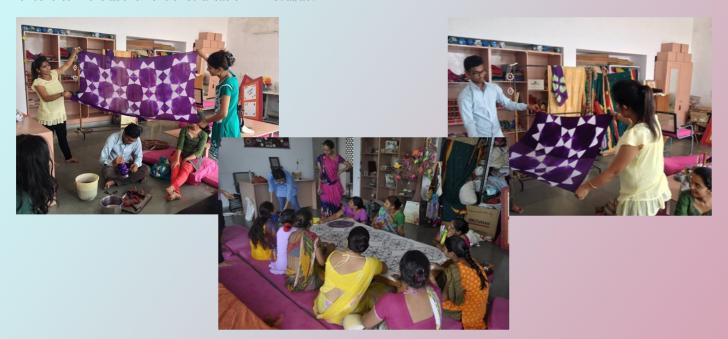

Samvedana, through this project, attempts to link the creativity and talent of the adolescent youth and women to the market requirements.

Women learn to make home accessories, fashion accessories, candles, footwear, fine arts, tribal arts and much more.

Udgreev – Workshop for Yoga Mats, Shibori and bags making was held on 21st July, 2015.

Creative display by Samvedana women and youth, A journey of self pride - Udgreev at Alpha One mall from 24<sup>th</sup> to 28<sup>th</sup> August 2015.

Udgreev's Festive Handcrafted display by Samvedana's artisans women and youth, supported by volunteers and designers. 1st, 2nd Nov, hosted by Beyond Gallery. Light up lives this Diwali

Udgreev – Femafest at Ahmedabad Haat from 12<sup>th</sup> to 15<sup>th</sup> March 2016