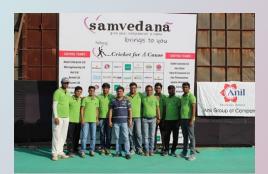

### **Fund Raisers: Sahyog 2015**

Samvedana organized its annual fundraising event "Sahyog 2015: Cricket for a Cause". 36 leading corporate houses of the city participated in the tournament to support the cause of Samvedana. The tournament started on 29<sup>th</sup> Jan 2016 and ended with a grand closing ceremony on 12<sup>th</sup> Feb 2016. "Sahyog – Cricket for a Cause" was initiated way back in 2003, with an objective to involve the corporate houses into a social cause and get into meaningful CSR projects. The corporate teams played league matches and enjoyed the box cricket – a monopoly of Samvedana in Ahmedabad. The playing teams enjoy the fun-filled cricket, which also acts as a team building exercise for them. The funds raised in this event, make a vital difference in the lives of children supported by Samvedana, and acts as a fuel for the current initiatives of Samvedana

# Corporate Houses who participated in the Event:

#### **Box Cricket**

**AIA Engineering** Anil Ltd. Lions club graeter **BKMIBA** BNI Maximus 1 BNI Maximus 2 **BNI Prometheus** Club O7 Club and Convention Divya Bhaskar **FFAC** Flourish Purefoods Pvt. Ltd. Gala Infrastructure Pvt. Ltd. Gandhi Corporation Hazira LNG Pvt. Ltd. Indian Oil Corporation Ltd. Infostretch Intas Pharmaceuticals Ltd. Bajaj Avengers Club Jayatma Informatics Pvt. Ltd Kalorex Kataria Automobiles Khushi Advertising Khushi outdoor and media Landmark Ganesh Housing Sanghi Industries Ltd. Vasant Veggies Vodafone West Ltd.