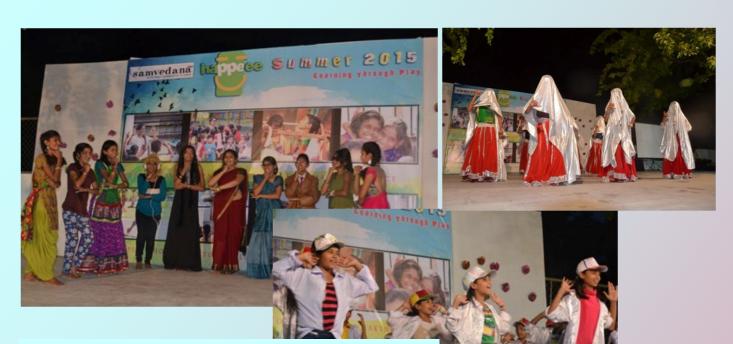

#### Mitra:

Mitra was initiated with a belief that a more sensitised society could be created if the more fortunate ones had the opportunity to serve the needful.

Therefore, this initiative provides a platform of exposure to these children through our Happeee Diwali Mela and Happeee Summer Workshops. These workshops were conducted with the help of volunteers who wish to extend their support towards these children and empower them.

## **Happeee Summer Camp**

Samvedana attempts to bring a social change under a fifteen-day long celebration called 'HAPPEEE SUMMER'.

Happeee Summer emphasises on driving social change from the grassroots level through a series of carefully-crafted workshops in various spheres of life, ranging from intellectual abilities, performing arts and creative arts for children from the needful wings of our society.

It is also an amalgamation of several skill development programs that have contributed towards holistic development of the students.

Also, it strives in an effort to make the summer of these lovely children memorable and happy.