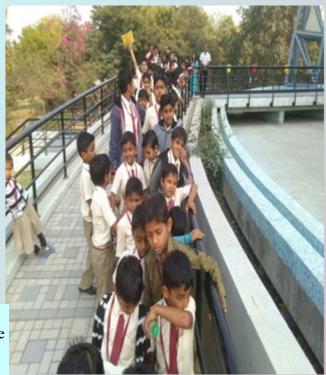

Field Trip
The students at Samvedana's Vastrapur centre got a privilege to explore the Science city.

On 2<sup>nd</sup> October Samvedana had organised a Charity Dinner. The Pathshala and Akshara kids at the joy of giving charity dinner.