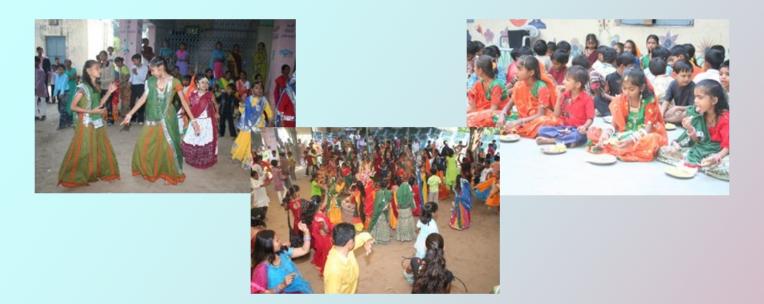

Navratri Celebration: Glamour hits Samvedana as students dance away to the tunes of garba in vibrant colours.

Christmas Celebration: Christmas Celebration was done with the students of Samvedana and they enjoyed the celebration through music and dance.