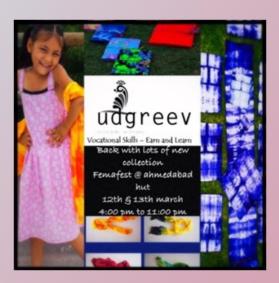

Udgreev's Festive Handcrafted display by Samvedana's artisans women and youth, supported by volunteers and designers. 1st, 2nd Nov, hosted by Beyond Gallery. Light up lives this Diwali

Udgreev – Femafest at Ahmedabad Haat from 12<sup>th</sup> to 15<sup>th</sup> March 2016