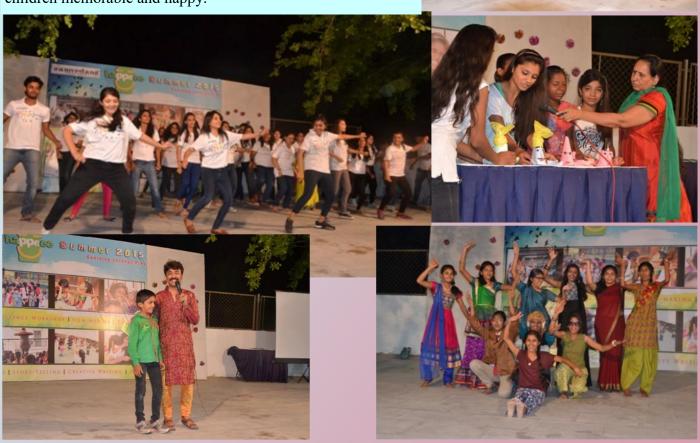

## **Happeee Summer Camp**

Samvedana attempts to bring a social change under a fifteen-day long celebration called 'HAPPEEE SUMMER'.

Happeee Summer emphasises on driving social change from the grassroots level through a series of carefully-crafted workshops in various spheres of life, ranging from intellectual abilities, performing arts and creative arts for children from the needful wings of our society.

It is also an amalgamation of several skill development programs that have contributed towards holistic development of the students.

Also, it strives in an effort to make the summer of these lovely children memorable and happy.